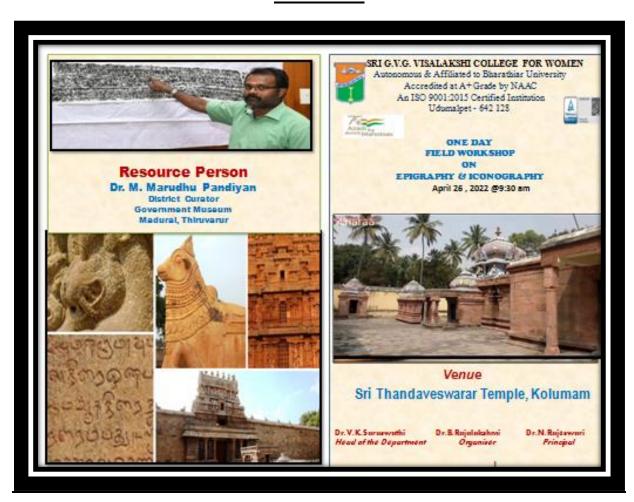

#### **PROGRAMME**

Session – I (9.30 am -12.30pm)

Welcome and Introducing the Chief Guest: Dr.B.Rajalakshmi

Programme Organiser & Assistant Professor of History

Resource Person: Dr. M. Marudhu Pandiyan

District Curator Government Museum Madurai,Thiruvarur

**Hands on Training:** Estampage recording of Inscriptions

**Special Lecture 1:** Evolution of Inscriptions

**Session-II** (1.30pm -3.30pm)

Special Lecture 2: Significance of Iconography in the field of Art &

Architecture

**Vote of Thanks**: Dr.G.Karthiga ,Assistant Professor

### **Programme Sheet**

Venue: Sri Thandaveswarar Temple, Kolumam

Date: 26.04.2022 Time: 09.30 AM