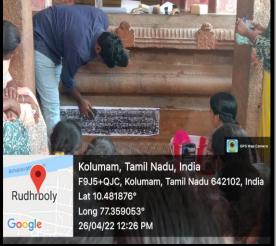

among the Students on Epigraphy and Iconography The Day Concluded with the Vote of Thounks Proposed by Dr. G. Karthiga. Sr. Aglino algonomismismismos கல்யான அத்தத்துப்பிபரும்கள் திருக்கோல்க் Dr. M. Matuchu Pandiyan Residente District Curator Government Museum Madurai, Thiruparur Contact Number: 9790033307 Assistant Epigraphist: D. Sorraspaller Top B. Ryalihah Rajiswani io Principal 27/4/2 Organiser 26/4/22 Dr. V. KOBARASWATHI Associate Professor & Head SRI GVG VISALAKSHI COLLEGE Department of History FOR WOMEN (AUTONOMOUS) Sri GVG Visalakshi College for Women VENKATESA HILLS POST, Udumalpet.

You Tube Link: 1 https://www.youtube.com/watch?v=uDyIW7QHLFs

You Tube Link: 2 <a href="https://www.youtube.com/watch?v=gppXo7CtASU">https://www.youtube.com/watch?v=gppXo7CtASU</a>

## **PHOTOS:**













# **ATTENDANCE:**

|                      | ill B.A. History    | ITENATURE OF ME STUDENT |     |
|----------------------|---------------------|-------------------------|-----|
| 1. A.Manfoladevi     | IN B.A. History     | 1. Manfulderi           |     |
| 2. A. Vanotha        | in RA HISTORY       | A. Varitto.             |     |
| 3. S. Brilyanka      |                     | 3. Panyan Ko            |     |
| 4. M. Priyanko       | m B.A History       |                         |     |
| 5. M. sathyapriya    | 1 BA. History.      | MPSA.                   |     |
| R. Glunge unchapu    | iji B.A. History    | Mapy                    |     |
| 7 - M. Taypanthi     | I B.A Hubosy        | x Grunos unclhori       |     |
| B. N. Hema.          | if B.A History      | M. Bowl.