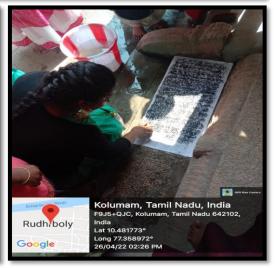

**Hands on Training:** Estampage recording of Inscriptions

**Special Lecture 1:** Evolution of Inscriptions

**Session-II** (1.30pm -3.30pm)

Special Lecture 2: Significance of Iconography in the field of Art &

53 Adhishtanam also and explained that the inscriptions mainly Speaks about the donations given to the temple. He made a demo inscriptions by taking estampages and it was followed by the Students He also taught the Students about the evolution of Tamil Vattelytty and Brahmi Scripts. Finally the Students had Hands on Training on Estempages and taught them how to read and record the inscription. During the Second Session the Resource Person explained the significance of Iconography in the field of Art and Architecture. In this Sossion the Students learnt to identify the Period or dynasty of the Sculpture through its Specific features. Finally the Resource Person the doubts roused by the Students Both the sessions were very informative and effective The Speaker Provoked and kindled the interest among the Students on Epigraphy and Iconography The Day Concluded with the Vote of Thounks Proposed by Dr. G. Karthiga. Sr. Aglino algonomismismismos கல்யான அத்தத்துப்பிபரும்கள் திருக்கோல்க் Dr. M. Matuchu Pandiyan Residente District Curator Government Museum Madurai, Thiruparur Contact Number: 9790033307 Assistant Epigraphist: D. Sorraspaller Top B. Ryalihah Rajiswani io Principal 27/4/2 Organiser 26/4/22 Dr. V. KOBARASWATHI Associate Professor & Head SRI GVG VISALAKSHI COLLEGE Department of History FOR WOMEN (AUTONOMOUS) Sri GVG Visalakshi College for Women VENKATESA HILLS POST, Udumalpet.

## **PHOTOS:**