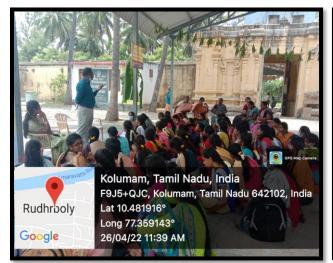

t among the Students on Epigraphy and Iconography The Day Concluded with the Vote of Thounks Proposed by Dr. G. Karthiga. Sr. Aglino algonomismismismos கல்யான அத்தத்துப்பிபரும்கள் திருக்கோல்க் Dr. M. Matuchu Pandiyan Residente District Curator Government Museum Madurai, Thiruparur Contact Number: 9790033307 Assistant Epigraphist: D. Sorraspaller Top B. Ryalihah Rajiswani io Principal 27/4/2 Organiser 26/4/22 Dr. V. KOBARASWATHI Associate Professor & Head SRI GVG VISALAKSHI COLLEGE Department of History FOR WOMEN (AUTONOMOUS) Sri GVG Visalakshi College for Women VENKATESA HILLS POST, Udumalpet.

You Tube Link: 1 https://www.youtube.com/watch?v=uDyIW7QHLFs

You Tube Link: 2 <a href="https://www.youtube.com/watch?v=gppXo7CtASU">https://www.youtube.com/watch?v=gppXo7CtASU</a>

## **PHOTOS:**













# **ATTENDANCE:**

|                      | ill B.A. History    | ITENATURE OF ME STUDENT |     |
|----------------------|---------------------|-------------------------|-----|
| 1. A.Manfoladevi     | IN B.A. History     | 1. Manfulderi           |     |
| 2. A. Vanotha        | in RA HISTORY       | A. Varitto.             |     |
| 3. S. Brilyanka      |                     | 3. Panyan Ko            |     |
| 4. M. Priyanko       | m B.A History       |                         |     |
| 5. M. sathyapriya    | 1 BA. History.      | MPSA.                   |     |
| R. Glunge unchapu    | iji B.A. History    | Mapy                    |     |
| 7 - M. Taypanthi     | I B.A Hubosy        | x Grunos unclhori       |     |
| B. N. Hema.          | if B.A History      | M. Bowl.